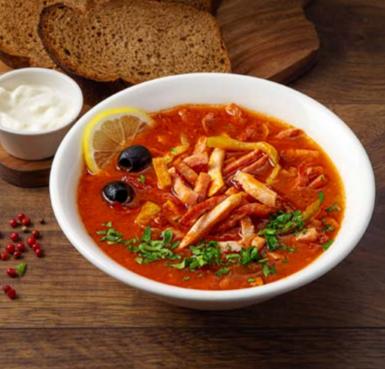

#### TRADITIONAL SOLYANKA

With sour cream, olives, and lemon.

**375**. 380 g

Spicy soup with shrimp, tofu, wakame seaweed, omelette, and green onions.

390 g