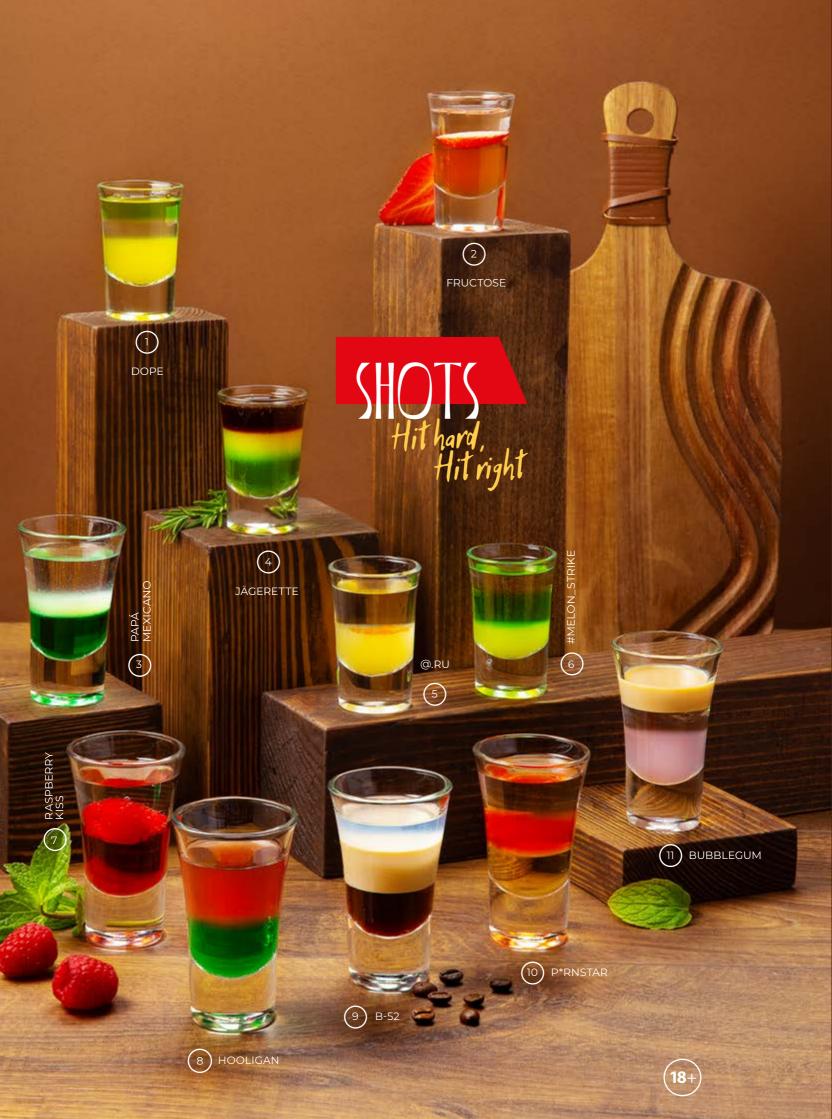

lemon fresh. **295.** 40 ml

#### (5) @.RU

Vodka, sour mix, hot sauce.

185. 35 ml

6) #MELON\_STRIKE

Vodka, melon liqueur, sour mix.

275. 40 ml

#### 

KISS

Cranberry vodka, raspberry syrup, raspberries.

295. 50 ml

### NEW

8 HOOLIGAN

A combination of mint, orange, and passion fruit liqueurs.

295. 45 ml

#### () B-52

A combination of cream, coffee, and orange liqueurs.

425. 50 ml

#### (10) P\*RNSTAR

Vodka, sparkling wine, passion fruit liqueur, vanilla syrup.

295. 55 ml

#### (1) BUBBLEGUM

Sambuca, cream liqueur, bubblegum syrup.

295. 45 ml

Order ten of the same kind – get a discount and a full drum of shots!