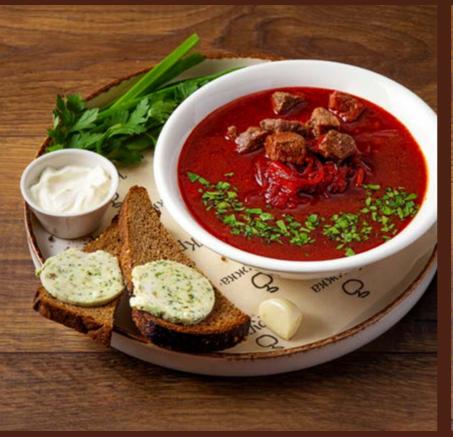

#### **UKRAINIAN BORSCHT**

Traditional borscht with beef, sour cream, lard, bread, green onions, and garlic.