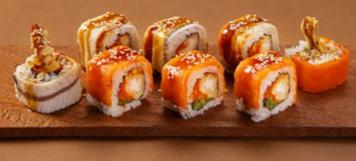

## SUSHI

#### **KILIMANJARO ROLL**

Shrimp, snow crab, omelet, tobiko roe, shiitake mushrooms, cucumber, and Aioli sauce.

**TOKYO ROLL** 

655. <u>260 g</u>

250 g

Tiger shrimp tempura , salmon, eel, cucumber, tobiko roe, Spicy and Unagi sauces.

Snow crab, cucumber, Masago sauce, and tobiko roe.

CANADA ROLL

CALIFORNIA ROLL

**595.** 250 g

545.

220 g

Eel, salmon, cucumber, cream cheese, Unagi sauce.

PHILADELPHIA ROLL 595.

Salmon, eel, cucumber, cream cheese.

| SAKE MAKI <b>325.</b>  | 95 g  |
|------------------------|-------|
| With salmon.           |       |
| UNAGI MAKI <b>325.</b> | 100 g |
| With eel.              |       |