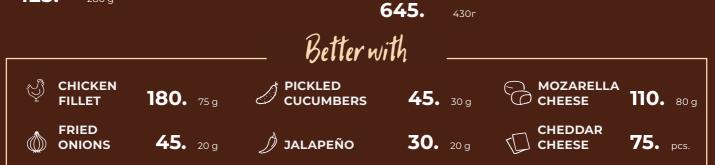

#### CHICKEN FILLET WITH MUSHROOM COCKEREL

Baked with mushrooms, onions, cream, and cheese, served with a seasonal vegetable salad. Sauce and side dish of your choice.

Extra:

| COUNTRY-STYLE<br>FRIED POTATOES | <b>225.</b> 130 g |
|---------------------------------|-------------------|
| FRENCH FRIES                    | <b>225.</b> 130 g |
| MASHED<br>POTATOES              | <b>225.</b> 130 g |
| VEGETABLE<br>RICE               | <b>225.</b> 130 g |
| GRILLED<br>VEGETABLES*          | <b>355.</b> 150 g |
| SWEET POTATO<br>FRIES*          | <b>255.</b> 130 g |
| not included in the list (      | of cidoc convod   |