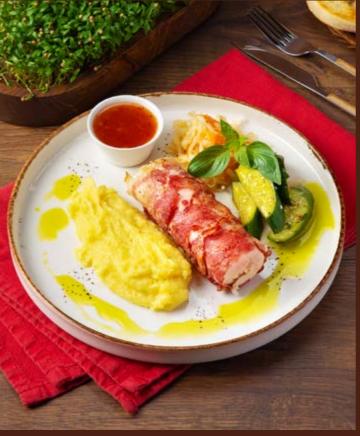

#### **BACON WRAPPED CHICKEN**

Served with a seasonal vegetable salad and sweet-andsour chili sauce. Side dish of your choice.