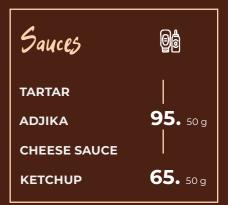

#### WHEAT NOODLES WITH VEGETABLES

Noodles with fresh crunchy vegetables and mushrooms stir-fried in a wok. Sauce of choice.

**330.** 350 g

#### **RICE WITH VEGETABLES**

Rice with fresh crunchy vegetables, stir-fried with eggs in a wok. Sauce of choice.

**330.** 350 g