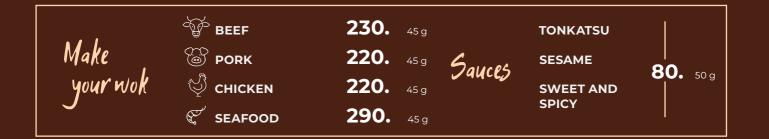

#### WHEAT NOODLES WITH VEGETABLES

Noodles with fresh crunchy vegetables and mushrooms stir-fried in a wok. Sauce of choice.

**330.** 350 g

#### **RICE WITH VEGETABLES**

Rice with fresh crunchy vegetables, stir-fried with eggs in a wok. Sauce of choice.

**330.** 350 g