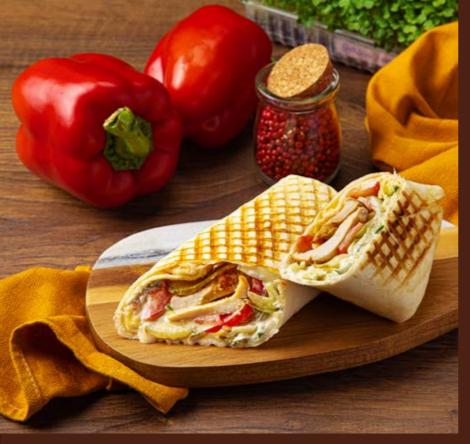

#### **TURKISH-STYLE SHAWARMA**

Chicken fillet in a spicy middle eastern marinade, wrapped in lavash with fresh and pickled vegetables, and branded sauce.

280 g

#### **ARABIAN-STYLE SHWARMA**

Chicken fillet in a spicy middle eastern marinade with lavash and a seasonal vegetable salad. Sauce and side dish of choice.