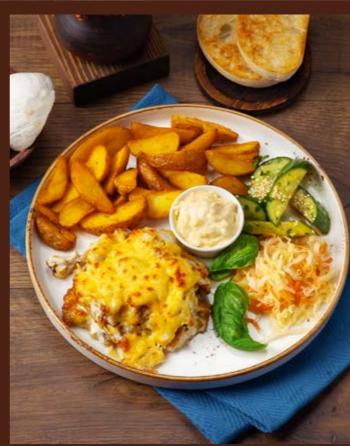

#### TENDER CHICKEN BREAST

Baked with cheese and mayonnaise, served with a seasonal vegetable salad. Sauce and side dish of your choice.

540 g

695.