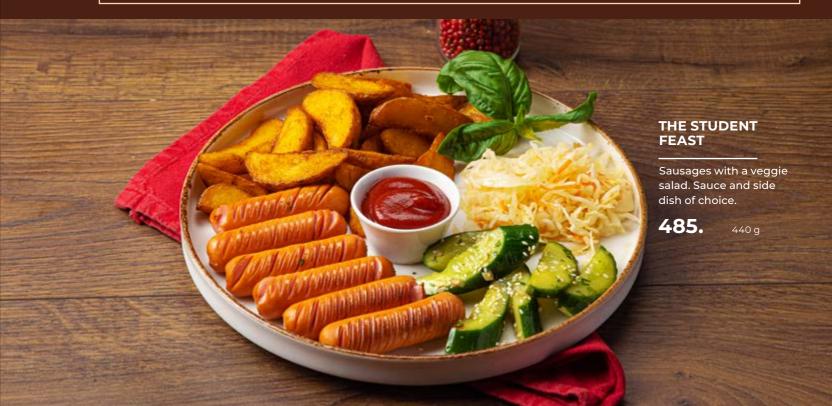

#### ZHARYOKHA (RUSTIC FRY-UP)

Tender meat with bacon, mushrooms, and fried potatoes.

450 g

- With pork
- Wtih chicken
- 655.