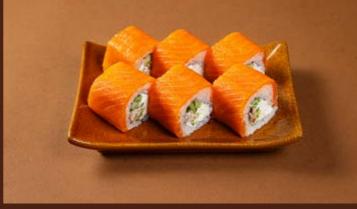

Snow crab, cucumber, Masago sauce, and tobiko roe.

CANADA ROLL

CALIFORNIA ROLL

**595.** 250 g

545.

220 g

Eel, salmon, cucumber, cream cheese, Unagi sauce.

PHILADELPHIA ROLL 595.

Salmon, eel, cucumber, cream cheese.

| SAKE MAKI <b>325.</b>  | 95 g  |
|------------------------|-------|
| With salmon.           |       |
| UNAGI MAKI <b>325.</b> | 100 g |
| With eel.              |       |