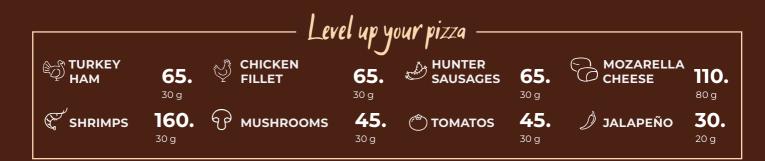

BQ

Veal cheeks, Mozzarella cheese, Caesar, Barbecue, and Sriracha sauces, pickles, cherry tomatoes, and arugula.

**695.** 500 g



#### 1 MEAT FEAST

Bacon, chicken fillet, smoked sausage, turkey ham, mozzarella cheese, tomato sauce.

**695.** 520 g

#### 

#### CHICKEN CAESAR

Chicken fillet, mozzarella cheese, white sauce, mixed salad greens with balsamic dressing.

**675.** 480 g

#### 3 BACON MUSHR

#### BACON MUSHROOM

Bacon, mushrooms, spicy sauce, mozzarella cheese, processed cheese, and green onions.

665. 520 g

#### 4

#### QUATTRO FORMAGGI

Assorted cheeses, tomato sauce.

500 g

655.

#### KHACHAPURI

With house-made Mozzarella cheese.

**415.** 390 g



#### TARTAR DOUBLE

Chicken fillet, hunter sausages, bacon, mushrooms, spicy sauce, Mozzarella cheese, green onions.



1



#### нот сніск 🌶

Chicken patty, lettuce, pickles, bacon, crispy fried onions, burger sauce, and spicy chili sauce.

**575.** 350 g

#### NORTHERN DEER

Venison patty, lettuce, housemade Mozzarella cheese, mushrooms, lingonberry sauce, and Caesar dressing.

450 g



695.

#### **BIG BULL**

Beef patty, Cheddar cheese, housemade Mozzarella, pickles, lettuce, and signature burger sauce.

**595.** 310 g

## STREET FOOD

| Level up your burger |                   |               |                   |
|----------------------|-------------------|---------------|-------------------|
| BEEF<br>PATTY        | <b>180.</b> 120 g | 🌶 JALAPEÑO    | <b>30.</b> 20 g   |
|                      | <b>140.</b> 120 g |               | <b>75.</b> 2 pcs. |
| VENISON              | <b>220.</b> 120 g | متتترين