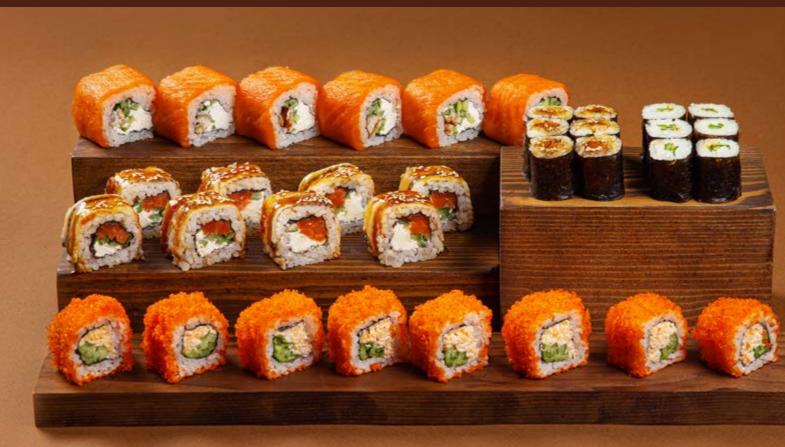

#### TOP TRIO

Philadelphia Roll, Baked Tiger Shrimp Roll, Truffle Roll.

#### **FIERY SAMURAI**

Three types of baked rolls: with tiger shrimp, snow crab, and salmon.

#### THE CLASSICS

Philadelphia Roll, California Roll, Canada Roll, Kappamaki, Unagi Maki.

**2085.** 2315 870 g