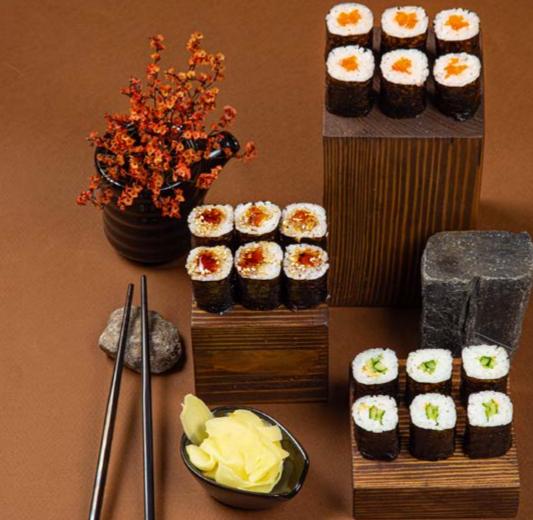

Salmon, eel, cucumber, cream cheese.

| SAKE MAKI <b>325.</b>  | 95 g  |
|------------------------|-------|
| With salmon.           |       |
| UNAGI MAKI <b>325.</b> | 100 g |
| With eel.              |       |

| КАРРАМАКІ | 255. | 95 g |
|-----------|------|------|
|           |      |      |

With cucumber

#### THE CLASSICS

Philadelphia Roll, California Roll, Canada Roll, Kappamaki, Unagi Maki.

**2085.** 2315 870 g