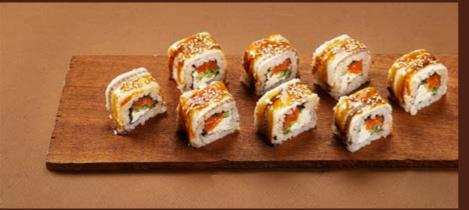

#### **BAKED ROLLS**

Cream cheese, Spicy and Unagi sauces, Tobiko roe.

- Snow Crab
- Salmon
- **Mussels** and Truffle Sauce
- Eel
- Tiger Shrimp

#### **BAKED SPICY** сомво

Spicy rolls with mussels, salmon, eel and snow crab.

4 pcs. / 180 g

685.

#### **BAKED SPICY**

Tobiko roe, Spicy and Unagi sauces.

- Snow Crab
- Eel

R

- Mussels
- Salmon

#### **SPICY COMBO**

Rolls with mussels, salmon, eel and snow crab.

685.

4 pcs. / 160 g