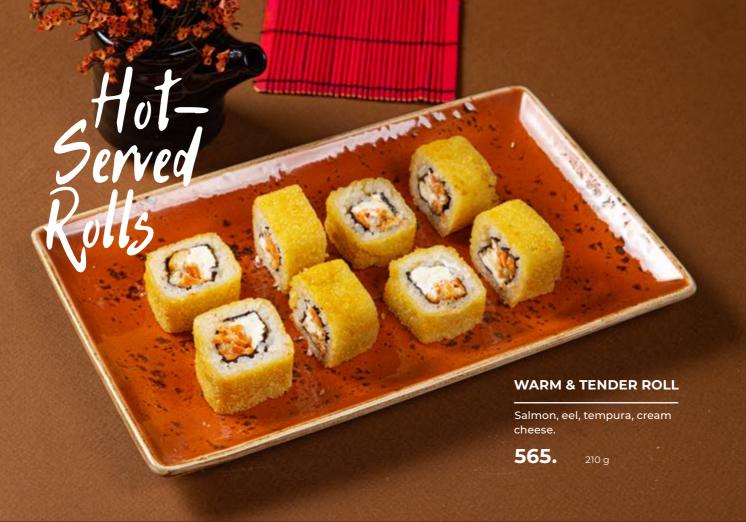

#### TRUFFLE ROLL

Mussels, salmon, cream cheese, truffle sauce, and Unagi sauce.

250 g

595.

NEW

#### **KILIMANJARO ROLL**

Shrimp, snow crab, omelet, tobiko roe, shiitake mushrooms, cucumber, and Aioli sauce.

**TOKYO ROLL** 

655. <u>260 g</u>

250 g

Tiger shrimp tempura , salmon, eel, cucumber, tobiko roe, Spicy and Unagi sauces.

Snow crab, cucumber, Masago sauce, and tobiko roe.

CANADA ROLL

CALIFORNIA ROLL

**595.** 250 g

545.

220 g

Eel, salmon, cucumber, cream cheese, Unagi sauce.

PHILADELPHIA ROLL 595.

Salmon, eel, cucumber, cream cheese.

| SAKE MAKI <b>325.</b>  | 95 g  |
|------------------------|-------|
| With salmon.           |       |
| UNAGI MAKI <b>325.</b> | 100 g |
| With eel.              |       |