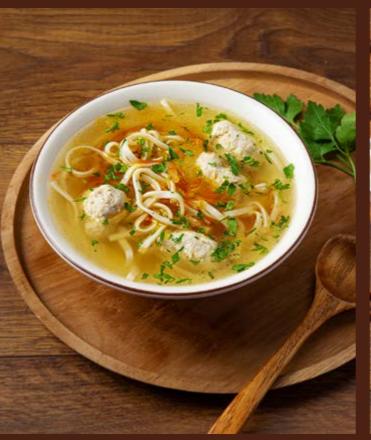

#### NORDIC FISH SOUP

Made with cod and salmon species, cooked in cream.

**RUSTIC SOUP** 

Chicken broth with quenelles and noodles.