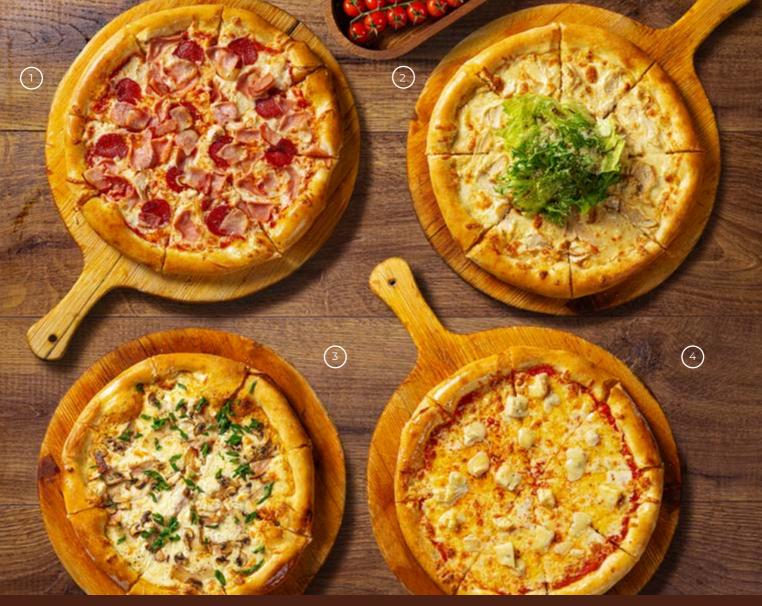

## PIZZA

#### ROMINI

NEW

Smoked balyk, roasted bell peppers, cherry tomatoes, Mozzarella cheese, Caesar and Margarita sauces, jalapeños.

500 g

#### JULIENNE

Chicken fillet, creamy mushrooms, Mozzarella cheese, Margarita sauce, and spinach.

540 g

655.

#### BARENTS

Salmon, white fish fillet, shrimp, Mozzarella cheese, spinach, Caesar, and Spicy sauces.

#### BBQ

Veal cheeks, Mozzarella cheese, Caesar, Barbecue, and Sriracha sauces, pickles, cherry tomatoes, and arugula.

**695.** 500 g

#### 1 MEAT FEAST

Bacon, chicken fillet, smoked sausage, turkey ham, mozzarella cheese, tomato sauce.

**695.** 520 g

#### CHICKEN CAESAR

Chicken fillet, mozzarella cheese, white sauce, mixed salad greens with balsamic dressing.

**675.** 480 g

#### BACON MUSHROOM

Bacon, mushrooms, spicy sauce, mozzarella cheese, processed cheese, and green onions.

665. 520 g

#### QUATTRO FORMAGGI

Assorted cheeses, tomato sauce.

500 g

655.