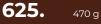

#### WHEAT NOODLES WITH VEGETABLES

Noodles with fresh crunchy vegetables and mushrooms stir-fried in a wok. Sauce of choice.

**330.** 350 g

#### **RICE WITH VEGETABLES**

Rice with fresh crunchy vegetables, stir-fried with eggs in a wok. Sauce of choice.

**330.** 350 g