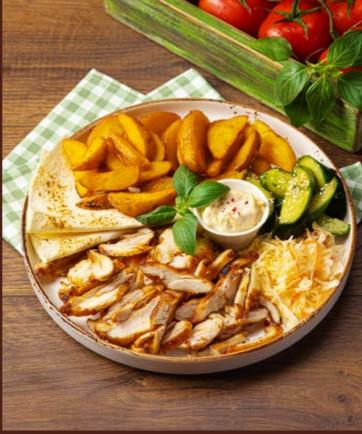

#### SHASHLIK

Served with roti, pickled onions, and a seasonal vegetable salad. Sauce and side dish of your choice.

- Pork
- Chicken

520 g

695.